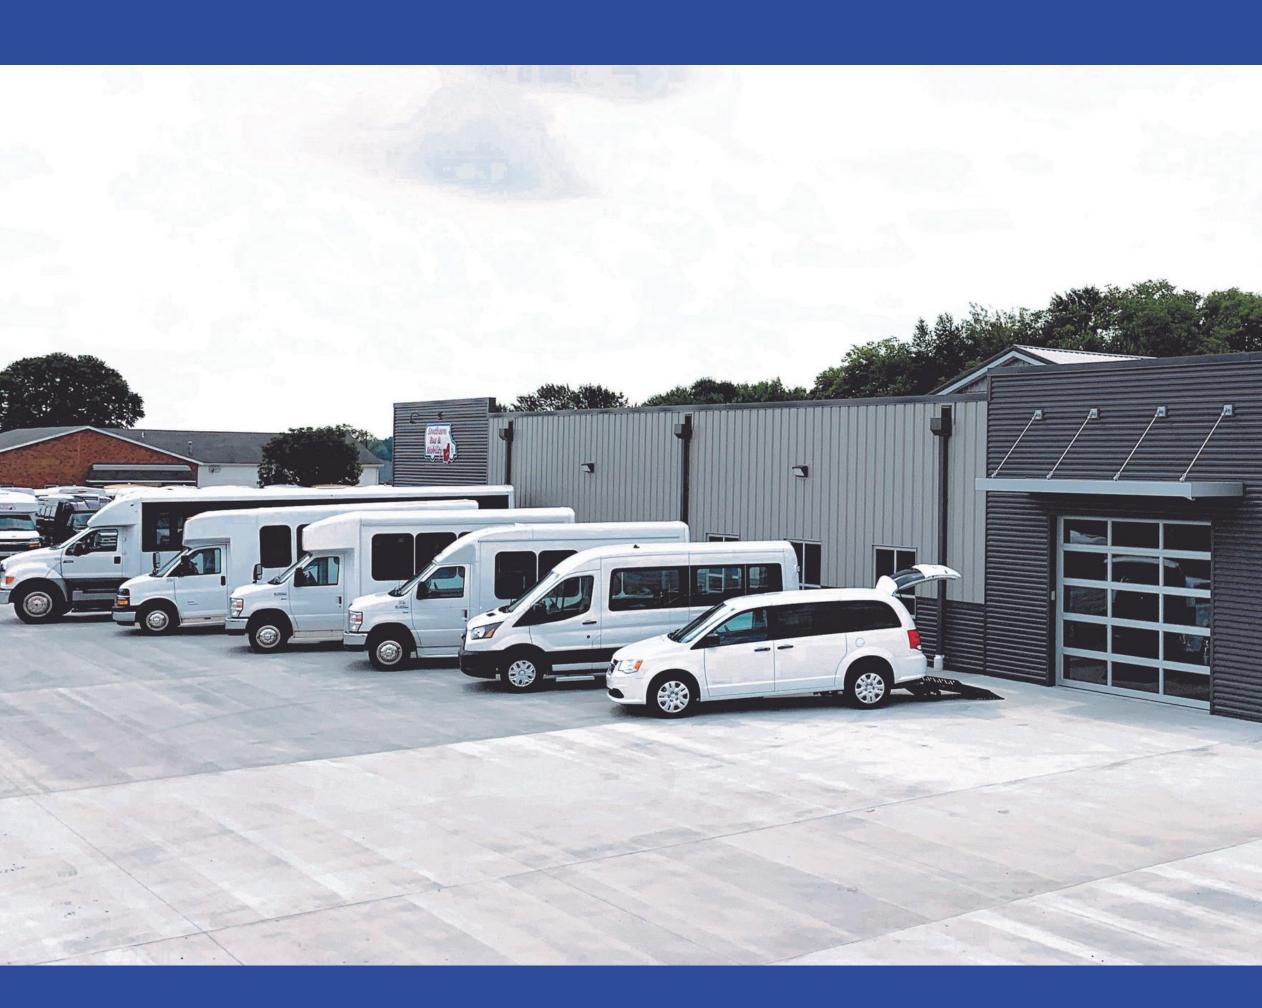

# COMMERCIAL BUSES & VANS

#### **TURTLE TOP COMMERCIAL BUSES**

10 - 41 Passengers

#### **DIAMOND COMMERCIAL BUSES**

10 - 36 Passengers

#### **COMMERCIAL VANS**

Up to 14 Passengers

#### **COMMERCIAL REAR & SIDE ENTRY VANS**

Wheelchair Capacity: 2