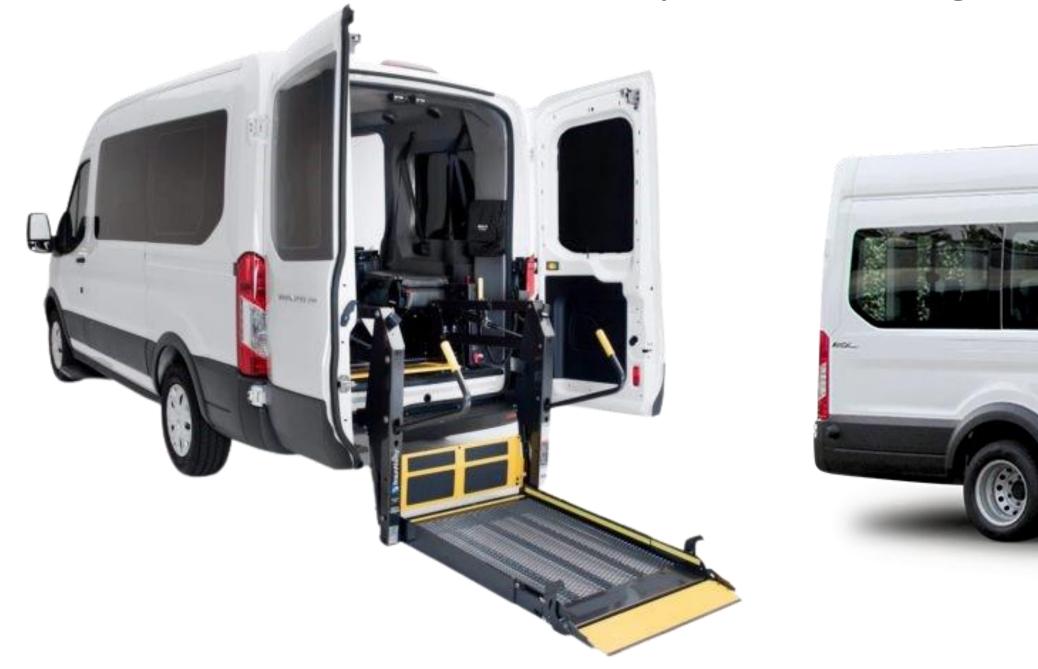

#### **COMMERCIAL REAR & SIDE ENTRY VANS**

Wheelchair Capacity: 2

#### **MOBILITY SIDE & REAR ENTRY VEHICLES**