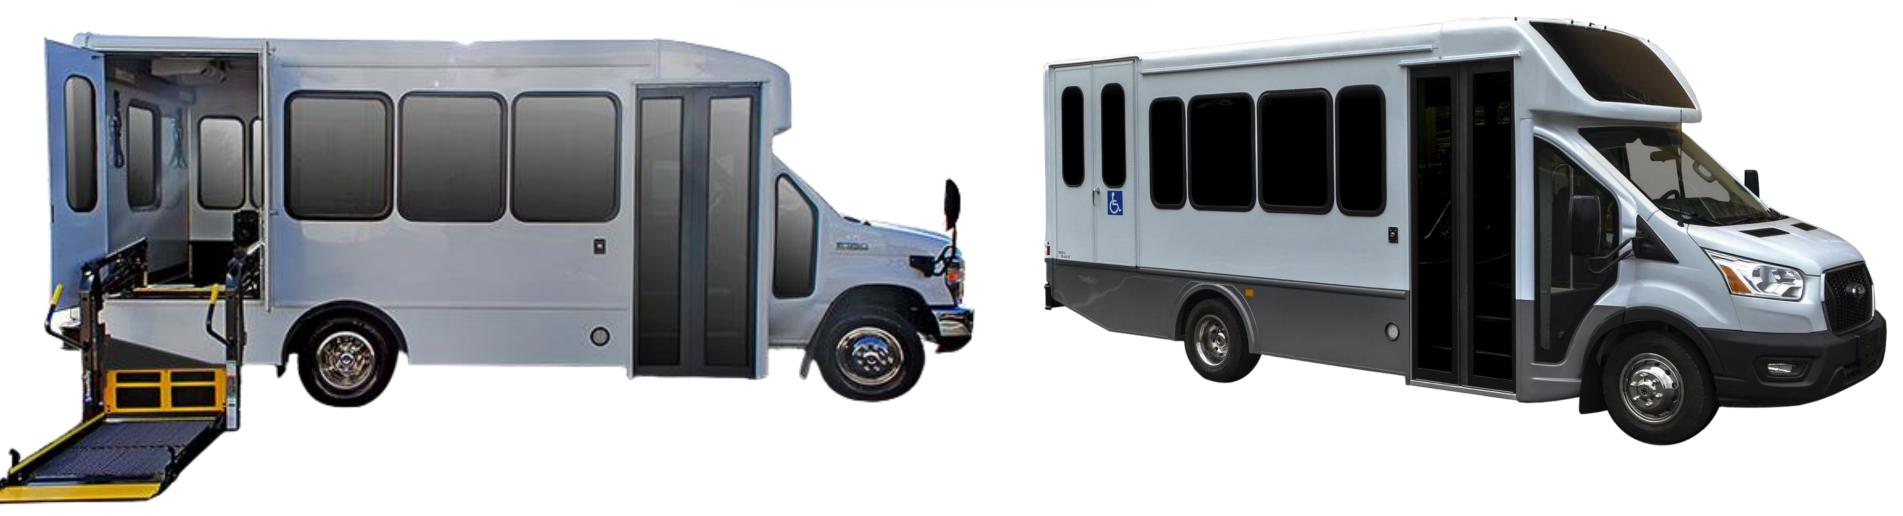

#### **TURTLE TOP COMMERCIAL BUSES**

10 - 41 Passengers

#### **DIAMOND COMMERCIAL BUSES**

10 - 36 Passengers