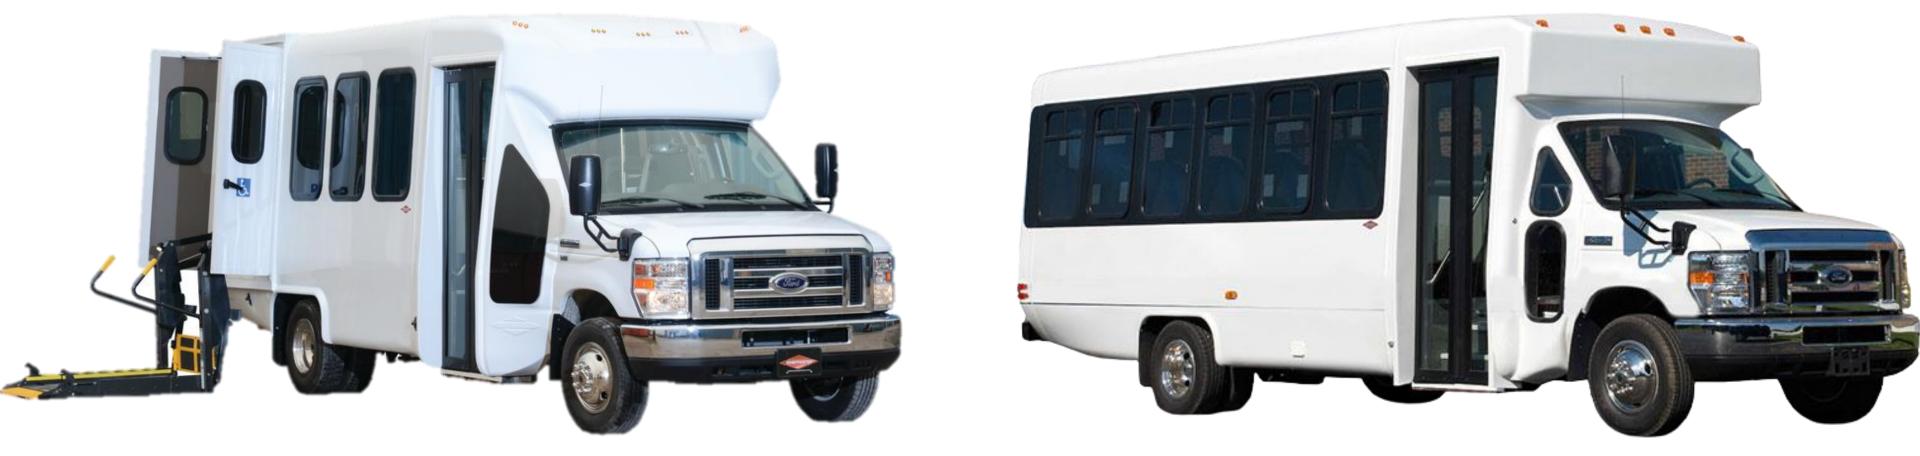

#### **TURTLE TOP COMMERCIAL BUSES**

10 - 41 Passengers

#### **DIAMOND COMMERCIAL BUSES**

10 - 36 Passengers