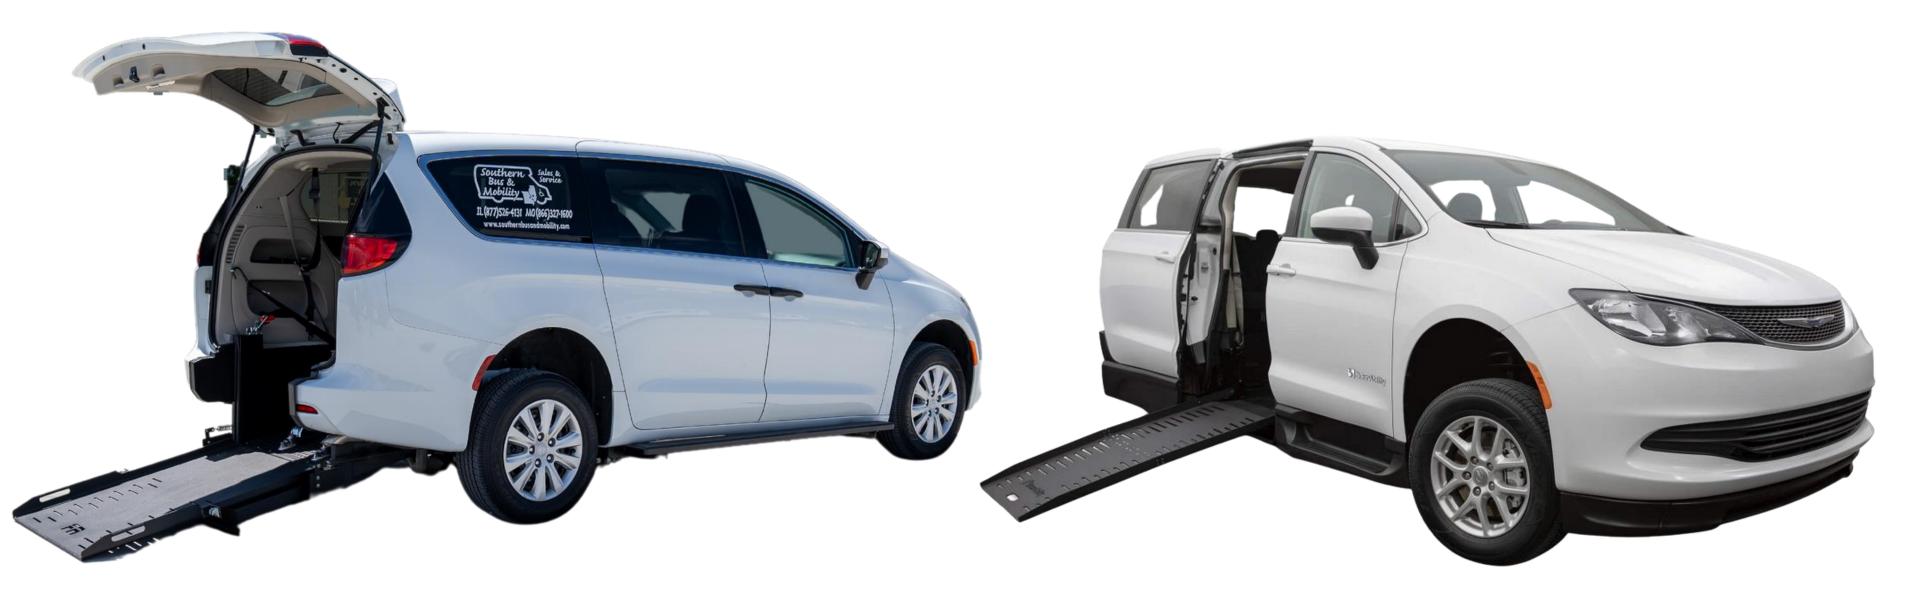

#### **MOBILITY SIDE & REAR ENTRY VEHICLES**

#### **COMMERCIAL REAR & SIDE ENTRY VANS**

Wheelchair Capacity: 2